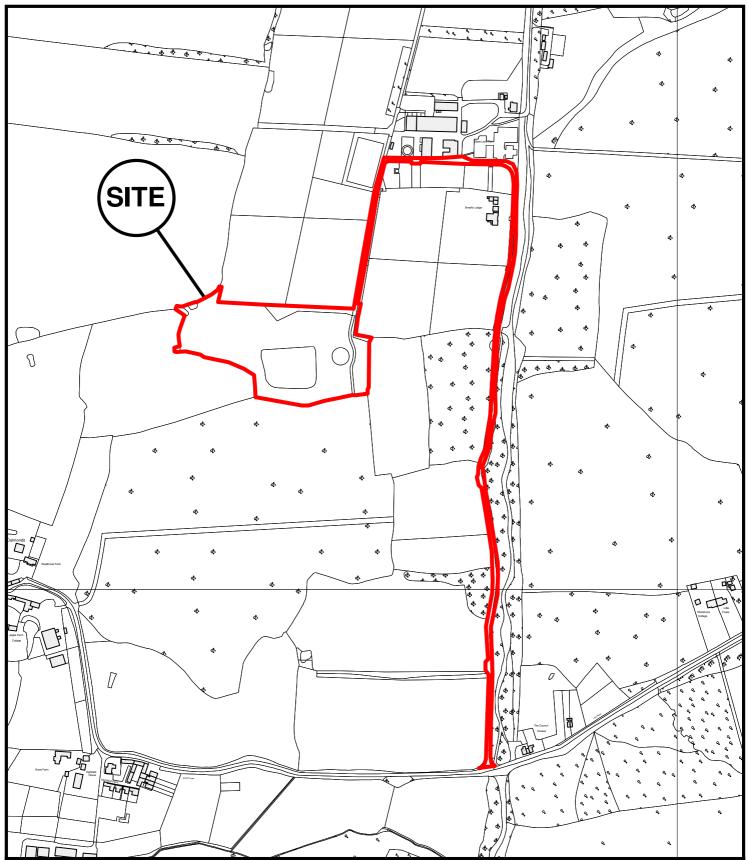

East Herts Council Wallfields Pegs Lane Hertford SG13 8EQ

Tel: 01279 655261

Address: Dalmonds Wood Farm, Mangrove Lane, Nr Hertford, SG13 8QJ

Reference: 3/12/0268/FP

Scale: 1:5000

O.S Sheet: TL3408 & TL3409